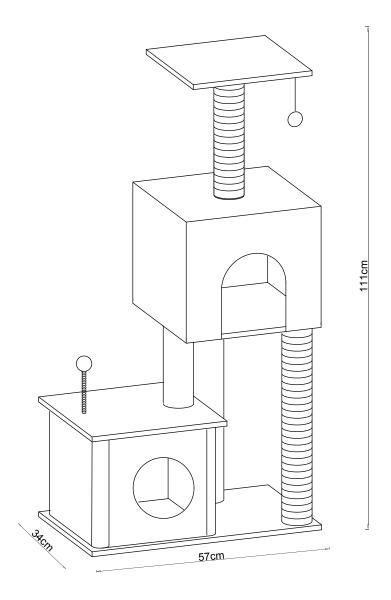

### **Mullin**s

3 Tier Pet Scratch Pole ITEM CODE:76146

Imported by JWA Furniture Pty Ltd, Qld, Brisbane Australia. For any assistance with assembly or for missing parts please refer to your receipt