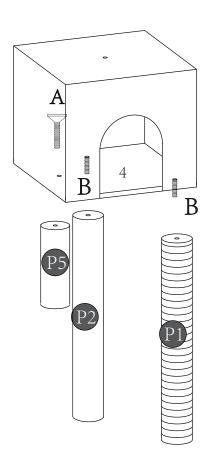

### **PARTS LIST**

M8\*65,2pcs

M8\*35,18pcs

M8,1pc

M6,1pc

- Attach inner plush poles (P4) to the inside of cat arch cubby (4) as per the diagram below, with screws (A) and (B).
- Insert all screws before fully tightening.
- Tighten screw (B). Using allen key (C) tighten screw (A).