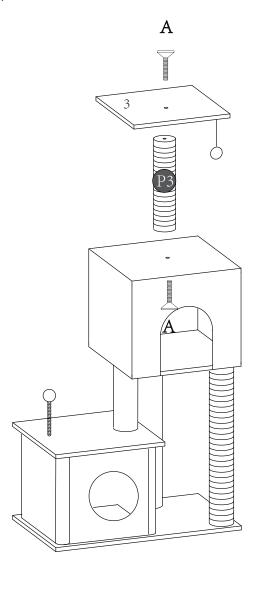

- Connect cat arch cubby section and the bottom part by using screw (A).
- Wrap the felt fabric (5) around the poles and connect with velcro.
- Screw in the part (D)

- Attach top board (3) and short sisal pole (P3) to cat arch cubby by using screw (A).
- Insert all screws before fully tightening.
- Tighten with allen key (C).