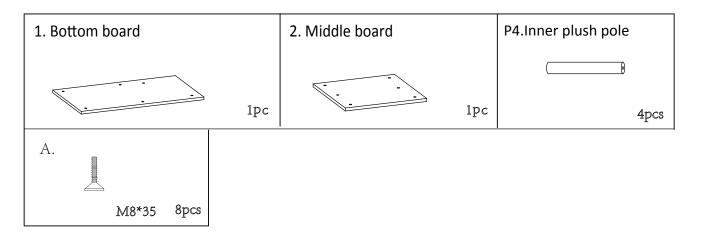

- Attach inner plush pole (4) to bottom board (1) and middle board (2) using screw (A).
- Insert all screws before fully tightening.
- Tighten with allen key (C).

- Attach short sisal pole (P5) to fixed cat cubby (4) using screw (A).
- Screw long sisal pole (P1) and long plush pole (P2) into screw (B) by rotating part until tight.
- Insert all screws before fully tightening.
- Tighten with allen key (C).