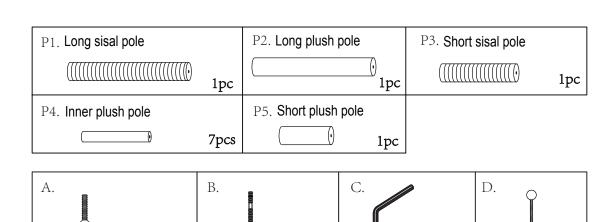

### **PARTS LIST**

M8\*65,2pcs

M8\*35,18pcs

M8,1pc

M6,1pc

- Attach inner plush poles (P4) to the inside of cat arch cubby (4) as per the diagram below, with screws (A) and (B).
- Insert all screws before fully tightening.
- Tighten screw (B). Using allen key (C) tighten screw (A).