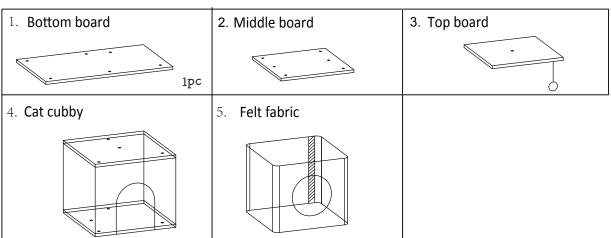

### **PARTS LIST**

M8\*65,2pcs

M8\*35,18pcs

M8,1pc

M6,1pc

- Attach inner plush poles (P4) to the inside of cat arch cubby (4) as per the diagram below, with screws (A) and (B).
- Insert all screws before fully tightening.
- Tighten screw (B). Using allen key (C) tighten screw (A).

- Attach inner plush pole (4) to bottom board (1) and middle board (2) using screw (A).
- Insert all screws before fully tightening.
- Tighten with allen key (C).

- Attach short sisal pole (P5) to fixed cat cubby (4) using screw (A).
- Screw long sisal pole (P1) and long plush pole (P2) into screw (B) by rotating part until tight.
- Insert all screws before fully tightening.
- Tighten with allen key (C).

- Connect cat arch cubby section and the bottom part by using screw (A).
- Wrap the felt fabric (5) around the poles and connect with velcro.
- Screw in the part (D)

- Attach top board (3) and short sisal pole (P3) to cat arch cubby by using screw (A).
- Insert all screws before fully tightening.
- Tighten with allen key (C).