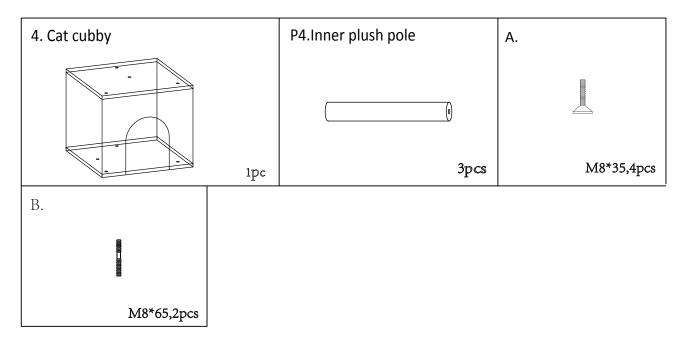

### **PARTS LIST**

M8\*65,2pcs

M8\*35,18pcs

M8,1pc

M6,1pc

- Attach inner plush poles (P4) to the inside of cat arch cubby (4) as per the diagram below, with screws (A) and (B).
- Insert all screws before fully tightening.
- Tighten screw (B). Using allen key (C) tighten screw (A).