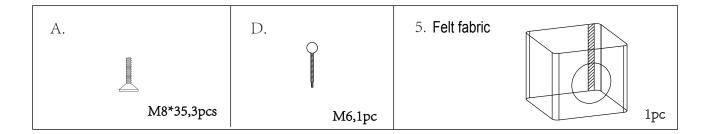

### **PARTS LIST**

M8\*65,2pcs

M8\*35,18pcs

M8,1pc

M6,1pc

- Attach inner plush poles (P4) to the inside of cat arch cubby (4) as per the diagram below, with screws (A) and (B).
- Insert all screws before fully tightening.
- Tighten screw (B). Using allen key (C) tighten screw (A).

- Connect cat arch cubby section and the bottom part by using screw (A).
- Wrap the felt fabric (5) around the poles and connect with velcro.
- Screw in the part (D)

- Attach top board (3) and short sisal pole (P3) to cat arch cubby by using screw (A).
- Insert all screws before fully tightening.
- Tighten with allen key (C).