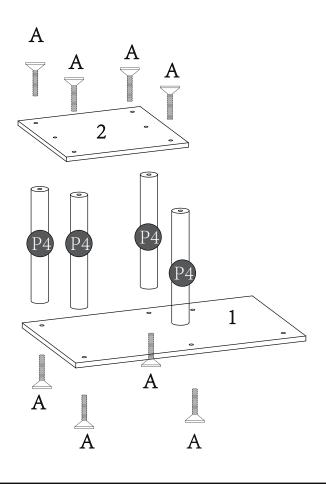

- Attach inner plush pole (4) to bottom board (1) and middle board (2) using screw (A).
- Insert all screws before fully tightening.
- Tighten with allen key (C).

- Attach short sisal pole (P5) to fixed cat cubby (4) using screw (A).
- Screw long sisal pole (P1) and long plush pole (P2) into screw (B) by rotating part until tight.
- Insert all screws before fully tightening.
- Tighten with allen key (C).