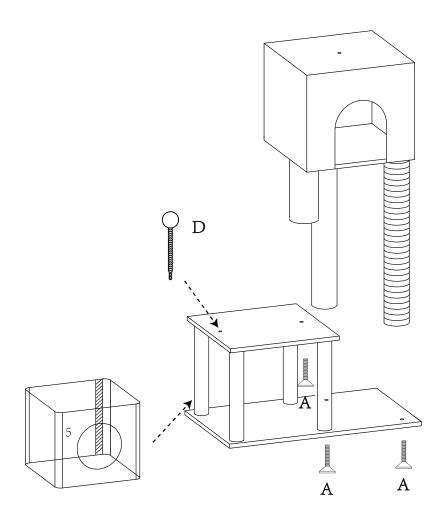

- Connect cat arch cubby section and the bottom part by using screw (A).
- Wrap the felt fabric (5) around the poles and connect with velcro.
- Screw in the part (D)

- Attach top board (3) and short sisal pole (P3) to cat arch cubby by using screw (A).
- Insert all screws before fully tightening.
- Tighten with allen key (C).