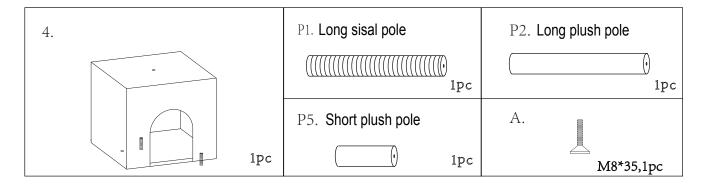

### **PARTS LIST**

M8\*65,2pcs

M8\*35,18pcs

M8,1pc

M6,1pc

- Attach inner plush poles (P4) to the inside of cat arch cubby (4) as per the diagram below, with screws (A) and (B).
- Insert all screws before fully tightening.
- Tighten screw (B). Using allen key (C) tighten screw (A).