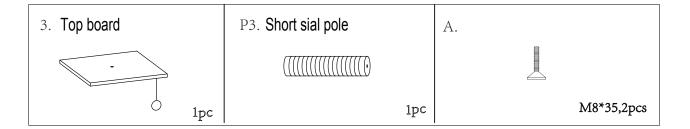

### **PARTS LIST**

M8\*65,2pcs

M8\*35,18pcs

M8,1pc

M6,1pc

- Attach inner plush poles (P4) to the inside of cat arch cubby (4) as per the diagram below, with screws (A) and (B).
- Insert all screws before fully tightening.
- Tighten screw (B). Using allen key (C) tighten screw (A).