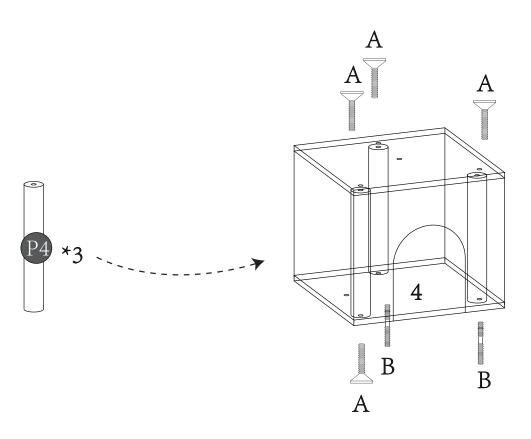

### **PARTS LIST**

M8\*65,2pcs

M8\*35,18pcs

M8,1pc

M6,1pc

- Attach inner plush poles (P4) to the inside of cat arch cubby (4) as per the diagram below, with screws (A) and (B).
- Insert all screws before fully tightening.
- Tighten screw (B). Using allen key (C) tighten screw (A).