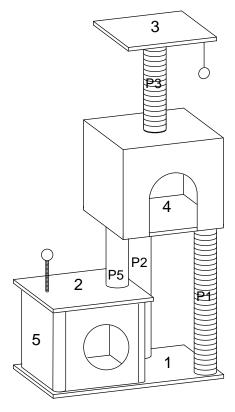

### **PARTS LIST**

M8\*65,2pcs

M8\*35,18pcs

M8,1pc

M6,1pc

- Attach inner plush poles (P4) to the inside of cat arch cubby (4) as per the diagram below, with screws (A) and (B).
- Insert all screws before fully tightening.
- Tighten screw (B). Using allen key (C) tighten screw (A).

- Attach inner plush pole (4) to bottom board (1) and middle board (2) using screw (A).
- Insert all screws before fully tightening.
- Tighten with allen key (C).

- Attach short sisal pole (P5) to fixed cat cubby (4) using screw (A).
- Screw long sisal pole (P1) and long plush pole (P2) into screw (B) by rotating part until tight.
- Insert all screws before fully tightening.
- Tighten with allen key (C).

- Connect cat arch cubby section and the bottom part by using screw (A).
- Wrap the felt fabric (5) around the poles and connect with velcro.
- Screw in the part (D)

- Attach top board (3) and short sisal pole (P3) to cat arch cubby by using screw (A).
- Insert all screws before fully tightening.
- Tighten with allen key (C).